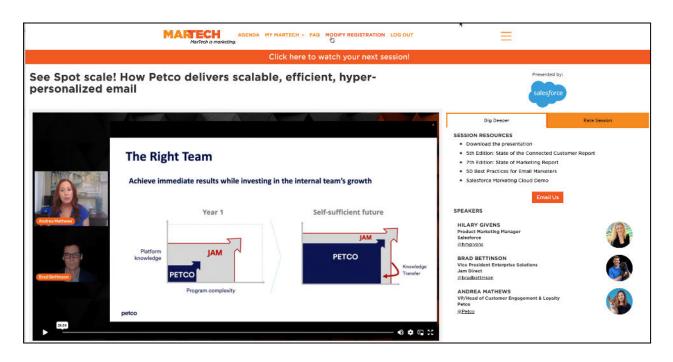

# **VIEWER CONSOLE OVERVIEW**

We have designed the console with engagement in mind.

The Viewer Console was designed to provide attendees with easy access to the resources about your company, platform and/or services, and to facilitate their communications with you. This document:

- Describes the features of the Viewer Console
- Lists the information you need to provide in order to take advantage of each feature

### Sponsor Logo:

- The sponsor logo displayed will be the logo you uploaded in the MarTech TDE platform.
- If you prefer to use a different logo, you will need to upload the new logo into TDE.
- The logo in the console will be linked to the website URL you provided.

## "Dig Deeper" Tab

#### **Resource Section:**

- If you have more than one presentation, you will need to designate which resources are associated with each presentation.
- Resources must be uploaded into MarTech's TDE platform no later than September 9<sup>th</sup>
- Resources can either be a PDF or URL (no gated URLs)
- Resources will need to be titled using sentence case. Sentence case involves capitalizing only the first word and any proper nouns.
- Within TDE, resources are added for each presentation. If you have more than one, you will need to add your resources to each of your presentations.

### Speaker Info:

- In the console, each speaker's name, headshot, title and company will appear, as well as the speaker's Twitter handle if they have one.
- Please provide the email address in TDE in the field labeled "Public Sponsor Contact," or you can email the information to events@thirddoormedia.com no later than September 9<sup>th</sup>.

# "Rate Session" Tab:

• Provides attendees the opportunity to score the presentation between 1 and 5 stars, and provide feedback comments about the presentation.

## **The Video Player:**

- The presentation will begin exactly at the scheduled start time listed on the agenda.
- Prior to the start, attendees will be on a "lobby" page that showcases your presentation's title and a countdown. At the time of your presentation, the lobby page will be refreshed and replaced by the Presentation Console. The lobby page will also contain a FAQ on how to use the console interface.
- During the conference, late attendees will join the session in progress.
- Your presentation will be available to attendees on-demand immediately after the end of the session timebank.

## **Example of Viewer Console:**

\*\* Reduced in size to fit on page